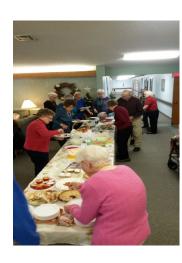

### Happy December!

We had a busy month of November, with lots of happenings. Took a bus to Yoder Thanksgiving Dinner, Gift Day was a Blessing, Had a very special Veterans Day Program at St Peters Church of Christ for our Veterans, Bus trip to Walmart, we celebrated Hilda Schierling's birthday on Friday 9th at our Ice Cream Social, Thanksgiving Day for everyone to celebrate with their families, and we had our own Thanksgiving dinner this past Tuesday, even had our own Hazel Zink serenade us with her Accordion.