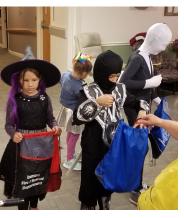

The staff prepared a large Thanksgiving

and we had a great turn out... Thank you to all the family who came out and spent Thanksgiving with us.....

The Staff and a couple Resident's dressed up for Halloween!! We was the M & M bunch!!!! A little late on these pictures but I know you all will enjoy them!!!