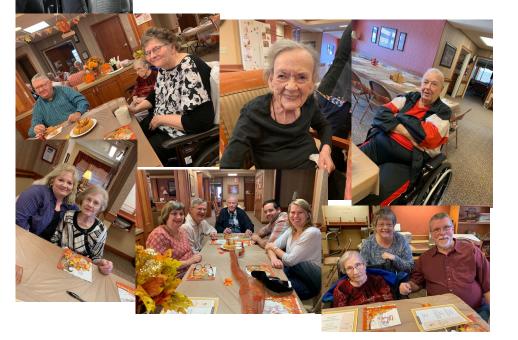

This year is just flying by..... Here it is December the most busy month with all the baking, Cooking, Crafts, and of Course our Annual Christmas Party.. This Past Month we wondered out to Dollar Tree and then Stop for some lunch at Applebee's.

The staff prepared a large Thanksgiving

and we had a great turn out... Thank you to all the family who came out and spent Thanksgiving with us.....

The Staff and a couple Resident's dressed up for Halloween!! We was the M & M bunch!!!! A little late on these pictures but I know you all will enjoy them!!!

We also celebrated Don Birthday at the end of October... He really enjoyed the party!!!

will visit!

We will be having our Annual Christmas Party on December 18th @ 5pm.. We

are sending out watch for them as soon as pos-