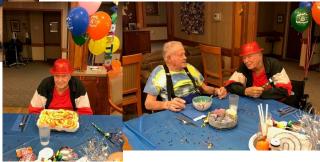

found time to play a lot of turkey table games and do some crafts also. Gretchen is holding her finished "thankful for"

are very thankful and proud of our Veterans and we celebrated with a special program developed by Jason Herndon. Also the Vets attended a service/lunch at St. Peters Church.