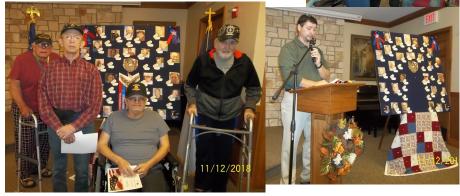

MEDICARE D OPEN ENROLLMENT ENDS DECEMBER 7 If you have a Face Book account be sure to visit our Pleasant View Home Face Book page and "like" us!

Our Veterans were honored during a program by Pleasant View Home staff. Thank you to all those involved in the presentation. The "honor board" has been on display in the Westview Lobby throughout November

found time to play a lot of turkey table games and do some crafts also. Gretchen is holding her finished "thankful for"

are very thankful and proud of our Veterans and we celebrated with a special program developed by Jason Herndon. Also the Vets attended a service/lunch at St. Peters Church.