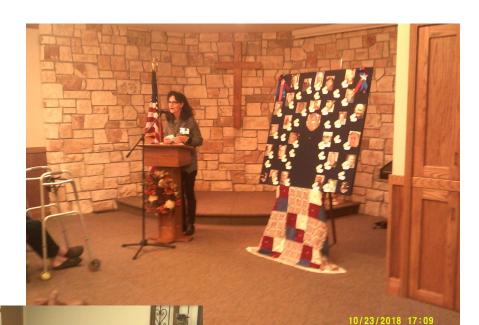

Passing on to receive their eternal reward are the following: Charles Buckaroo on November 3, Wilfred Oldehoeft on November 3, and Jewel Neufeld, on November 18. This Christmas season, may we all know that God has given the most precious gift ever imagined, the gift of Eternal Life. Notice how the apostle expressed this truth: "The Gift of God is Eternal Life in Christ Jesus our Lord" (Romans 6:23).