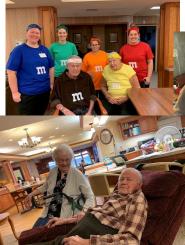

The staff prepared a large Thanksgiving

and we had a great turn out... Thank you to all the family who came out and spent Thanksgiving with us.....

The Staff and a couple Resident's dressed up for Halloween!! We was the M & M bunch!!!! A little late on these pictures but I know you all will enjoy them!!!