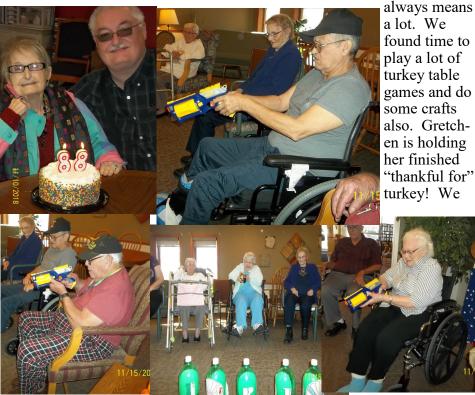

came all the way from Louisburg, Kansas to help her celebrate her 88th birthday! Love families! In order to have a Thanksgiving you need a turkey so we practiced shooting our own! Ron, Anna Grace, Ken and Marcella took it seriously!! We want to thank all the families that were able to come eat a delicious Thanksgiving meal with their loved one. It

found time to play a lot of turkey table games and do some crafts also. Gretchen is holding her finished "thankful for"

are very thankful and proud of our Veterans and we celebrated with a special program developed by Jason Herndon. Also the Vets attended a service/lunch at St. Peters Church.