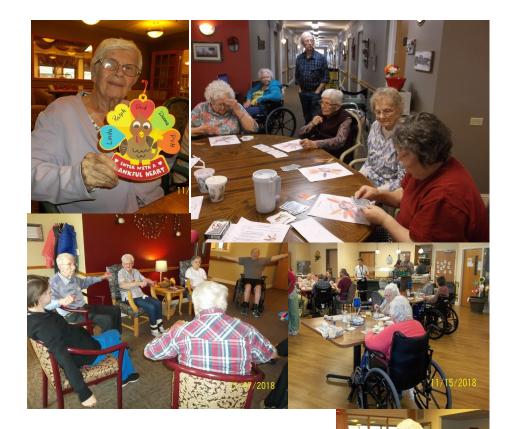

## Cottonwood Corner

December has arrived BUT not before we had a great time in November! A lady painted beautiful rocks for each one of our residents and we are showing them off! A big thank you to her! Alberta's son

came all the way from Louisburg, Kansas to help her celebrate her 88th birthday! Love families! In order to have a Thanksgiving you need a turkey so we practiced shooting our own! Ron, Anna Grace, Ken and Marcella took it seriously!! We want to thank all the families that were able to come eat a delicious Thanksgiving meal with their loved one. It

found time to play a lot of turkey table games and do some crafts also. Gretchen is holding her finished "thankful for"

are very thankful and proud of our Veterans and we celebrated with a special program developed by Jason Herndon. Also the Vets attended a service/lunch at St. Peters Church.