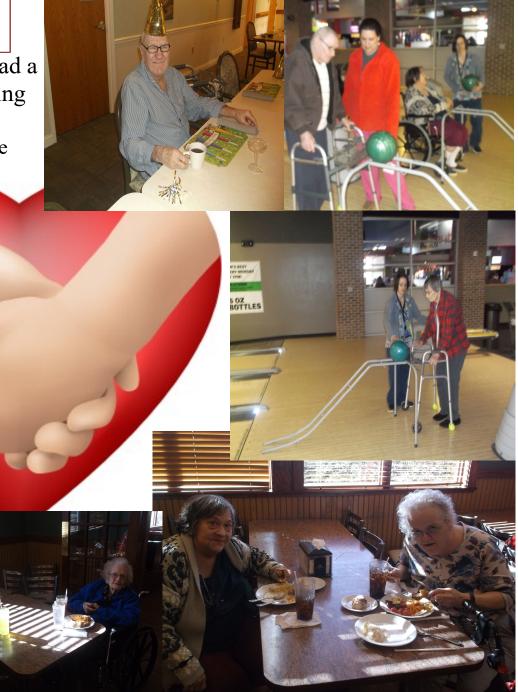

## Cottonwood Corner

Hello from PVH!! This will come as no surprise to you but we found ourselves inside a whole lot more than outside this month!! The staff were busy making crafts with our residents on a weekend in this picture. A fun meal adventure for everyone was the baked potato bar that staff

served and Everyone enjoyed!!! Ken managed to find entertainment with a baby goat that

needed some winter warming up and he got it! There was a rowdy game called "Kiss" that we played with Hershey Kisses which everyone wanted to win cause you got to keep your candy kisses! We

had good times with the 1st graders

this month as we made "snowflakes" out of coffee filters. Now all we had to do was wait for the real snow!!! And finally it came and who wanted to go out and 'play" but Wilbur Martens himself, so Susan made sure out he went...in case you're wondering.....they only lasted outside about 2 minutes!!! A good bluegrass singing husband and

wife entertained us with their talents in the Chapel which was so good we hope they come back again! Like I said, games, crafts and just plain good fellowship was enjoyed together on these cold January days that we have now said

goodbye too! February is on the move into our lives and we know vou will

remember your loved one as we think of those we love on Valentine's Day! God Bless!

Becky Burkholder, SSD becky@pleasantviewhome.com