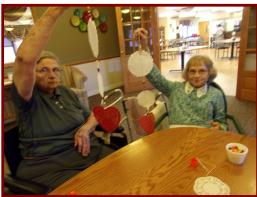

Some of the residents came out to work on

some decorations themselves and made beautiful Valentine's Day Mobiles. They turned out great.

busy this cold month of January with Resident Council, bowling at the Alley, Walmart trip, 1st graders, Skip Bo, the Blue Grass Music came to the