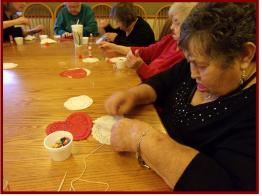

Some of the residents came out to work on

some decorations themselves and made beautiful Valentine's Day Mobiles. They turned out great.

busy this cold month of January with Resident Council, bowling at the Alley, Walmart trip, 1st graders, Skip Bo, the Blue Grass Music came to the