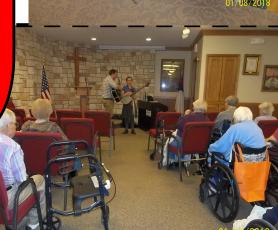

wife entertained us with their talents in the Chapel which was so good we hope they come back again! Like I said, games, crafts and just plain good fellowship was enjoyed together on these cold January days that we have now said