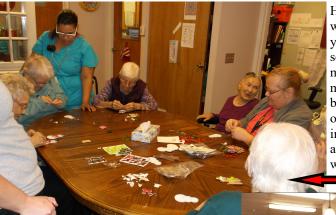

## Cottonwood Corner

Hello from PVH!! This will come as no surprise to you but we found ourselves inside a whole lot more than outside this month!! The staff were busy making crafts with our residents on a weekend in this picture. A fun meal adventure for everyone was the baked potato bar that staff

served and Everyone enjoyed!!! Ken managed to find entertainment with a baby goat that

needed some winter warming up and he got it! There was a rowdy game called "Kiss" that we played with Hershey Kisses which everyone wanted to win cause you got to keep your candy kisses! We