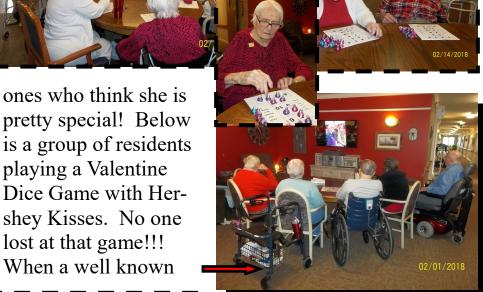

## Cottonwood Corner

Our February came and with it a multitude of Valentine games and snacks were going around Cotton-

wood Corner. Here Marcella is taking her turn at blowing a Q-tip thru a straw and trying to land all 10 of them in the pink basket. It was fun! We followed that game by trying some new flavors of

heart lollipops! At the Red

Meeting this month we had a Valentine Word Spelling Bee which this time they could write out the words on the tablecloth! That was somewhat easier than always trying

to spell out loud with no

paper and pencil.
One of the coolest
moments was when
the Sweet Adelines
came to serenade a
resident during
lunch plus our own

local man passed away, his friends that lived here were able to watch his funeral on TV and that was very important to them. Bender Burk happen to with begreate brashower them were own Nurse Cori! Everyone's ex-