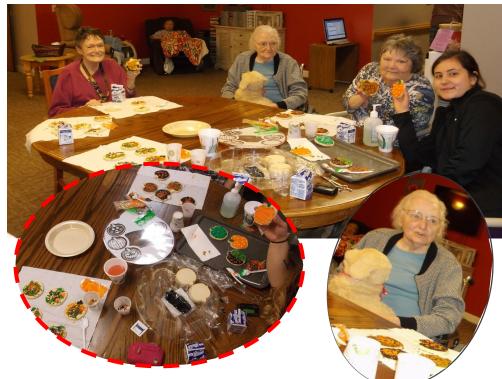

### Cottonwood Corner

Ok, lets be honest, after you are done reading this Cottonwood Corner Newsletter page you will think we spend a lot of time making and eating food. Well for October, I'm gonna say that was true....but even if food looks like it was the only priority, it wasn't! We had the best day riding on the old locomotive

on the old locomotive train in Abilene, KS. We highly recommend that for any age! joyed a delicious meal at the farmhouse Mr. K's afterwards. I had a great group followed me to the Sunroom and made

Second shift staff of girls brought in cookies to decorate for October! They had a lot of fun and all kinds of decorations were used. Sheri helped make peanut butter cookies with kisses on t op a different day also! The Inman Ministerial Alliance came in October and we had a nice Communion Service for all of those who wanted to participate. ......Now on to Important Dates to put on your calendars!! November 8 is our annual "Gift Day" at PVH.

Creative juices flowed in the middle of the month. Fannie Mae and Sandy (CNA) took a Sunday afternoon to make caramel corn. Very tasty! It didn't last long. Some of us created Halloween ghosts from a very common household item and let our personality—and the light—shine through. Looking at them, you can wonder if they look like Jack O'Lantern or Casper O'Ghost. Maybe both?