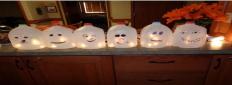

Creative juices flowed in the middle of the month. Fannie Mae and Sandy (CNA) took a Sunday afternoon to make caramel corn. Very tasty! It didn't last long. Some of us created Halloween ghosts from a very common household item and let our personality—and the light—shine through. Looking at them, you can wonder if they look like Jack O'Lantern or Casper O'Ghost. Maybe both?