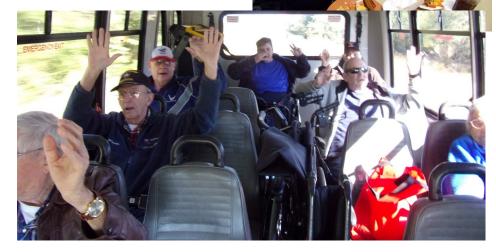

On a cool and very rainy day, a scheduled 'outing' day, four bravely sauntered on to Hutchinson for a couple shopping stops and lunch at Pizza Ranch. On the drive home we dubbed ourselves the *Storm Troopers!* The next day everyone enjoyed a "dining out" with Pizza Hut and Chinese food brought in.