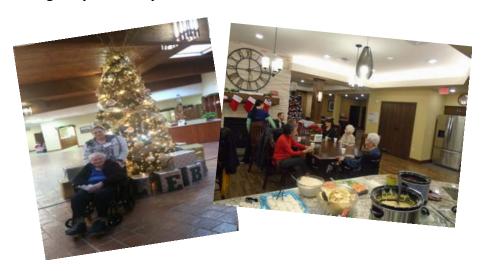

## Heritage Inn

Happy New Year! Hope everyone had a wonder Christmas. We have ended one more year and all of us at the Heritage Inn are ready to start all the fun all over again! Here are a few pictures of our Christmas party which was a fun time! We had lots of chicken noodle soup, ham, and all sorts of pies! We were all glad to see all of you

who were able to make it out and spend some time with all of us! All of our residents seemed to really have a good time and enjoyed themselves. I think everyone was warned out by the end because the next day there was al of sleeping in!