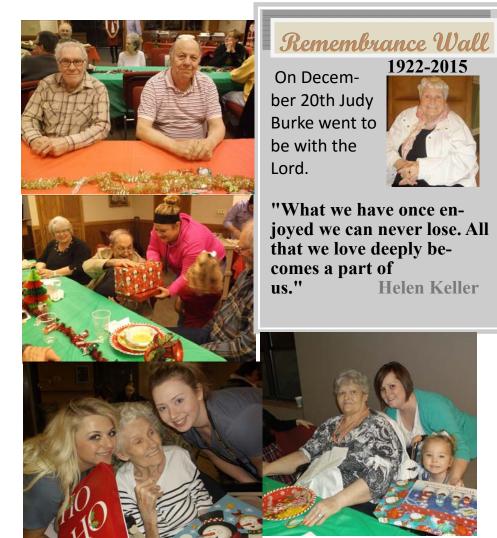

Norman Feldman, Howard Schierling, Pam Thurston, and Sadie (Judy) Burke passed on in recent days; staff member Mary Beasley, head of housekeeping, suddenly passed; we all shall miss her greatly.

Chaplain Dave Denlinger dave@pleasantviewhome.com

We had to say good-bye to Norman Feldman as he went to his Forever Home in Heaven. We welcomed Ron Hawkins and Lynn Bryant to our home here on the Plaza. We look forward to all that

they bring to the Plaza.