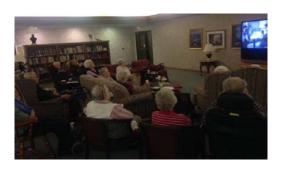

Until next time, God bless,
Jocelyn Busick, Life Enrichment Coordinator

Residents enjoyed viewing the 2002 film "The Ghost of Inman High School" on Jan. 19th

We put my husband Darren to work flipping the pancakes during our Pancake Breakfast on Jan. 9th