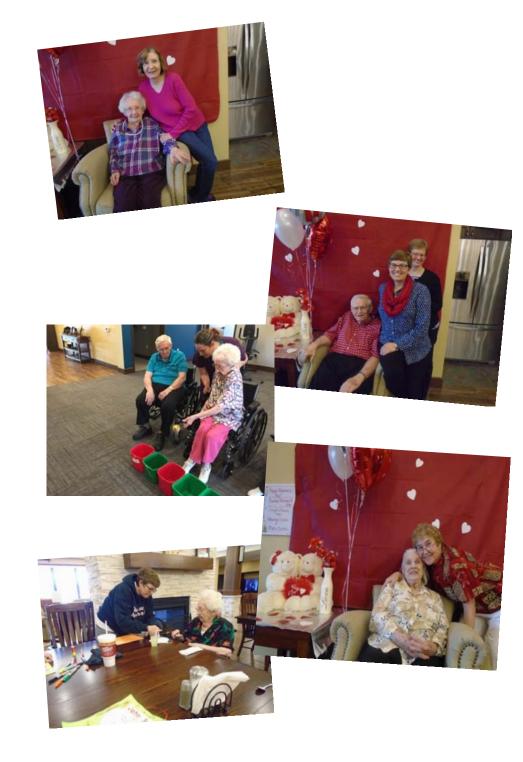

## The Plaza

We are so glad that Spring is finally on its way. The weather has been so nice here lately. This month we will be celebrating Saint Patrick's Day and Easter this month. This month we welcomed Charles "Fuzzy" Snyder and Kenneth Spoonemore to the Plaza Neighborhood. But we had to say goodbye to Charlie Snyder as he went to his Eternal Heavenly home. Our prayers are with his family. We celebrated Valentines Day with lots of balloons and a special dinner for our Elders.

#### Pleasant Hills

So happy the groundhog saw his shadow and spring is approaching, ready for the warm weather!! We had such a great turn out for our first bible study with Eastwood church of Christ, everyone enjoyed the fellowship, and are looking forward for the next one on Sunday march 6<sup>th</sup> @3:30, please join us we would love to have you. This will be held every first Sunday of the month. We have been busy cutting coupons this month to bring to Elmdale, they collect them for kids to send to those in military service. This month we also celebrated valentines with our loved ones, we had a valentine luncheon and photo booth set up to capture the moment with those we love, Thank you goes out to Barb Allan and Molly Wilhaus for their help with the valentine luncheon, they did a wonderful job. We also had a lot of fun playing a game for valentines called "Aim for the Heart", we had to throw a ball into buckets that spelled out HEART, we all had a good time playing. For a craft this month we made hearts with bible verse to display on our front doors. This month we also made some homemade ice cream, it was yummy in our tummy, we love ice cream especially when it's homemade!! Another thing we enjoy is happy hour we really like sherbet and sprite or yummy root beer floats!! We also enjoy playing a game called "Cover that Number" bill was the winner every time!! Before closing, we would like to welcome to our home resident Doris Poltera!! Look forward to spring and all that it brings, until next time God bless.