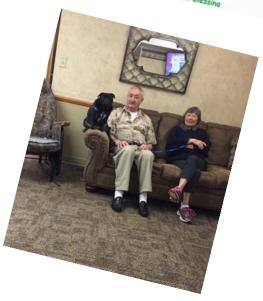

Chaplain Dave Denlinger dave@pleasantviewhome.com

Wilbur's dog Lady making a new friend.

Edith still enjoys her sewing.