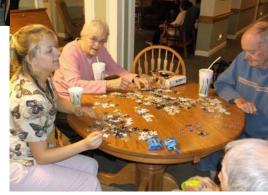

L m

Left: Danielle and Kathryn relaxing and watching a movie.

Below: Jamie, Gail and Olive working on a puzzle!

Left: Liz and Louise listening to Louise's music therapy iPod.

Our residents and staff have been doing a really good job at finding things to do around the neighborhood. Some of our recently favorite activities around here are Tasty Tuesday (which is an all time favorite!), We have a game about sayings our residents really seem to enjoy, Playing with the balloon is also always fun. But lately getting the bread machine out and baking some bread seems to be a hit with almost everyone!