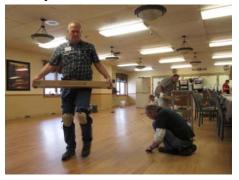

Roger, Tom and Glenn installing the new floor in dining room.

Gail gets in on the floor action.

Jalane White jalane@pleasantviewhome.com