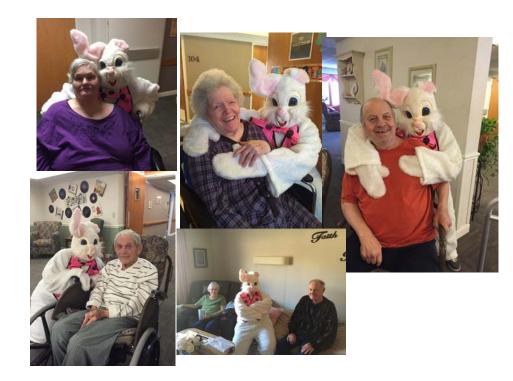

And it would of not been Easter with out having the Easter bunny stopping in for a visit! The residents sure loved having him around for a bit. We also gave bowling a shot this month a lot of our residents said they had not bowled for a long time so we brushed up on our bowling skills. Gail Graham took the win by bowling a Spare!